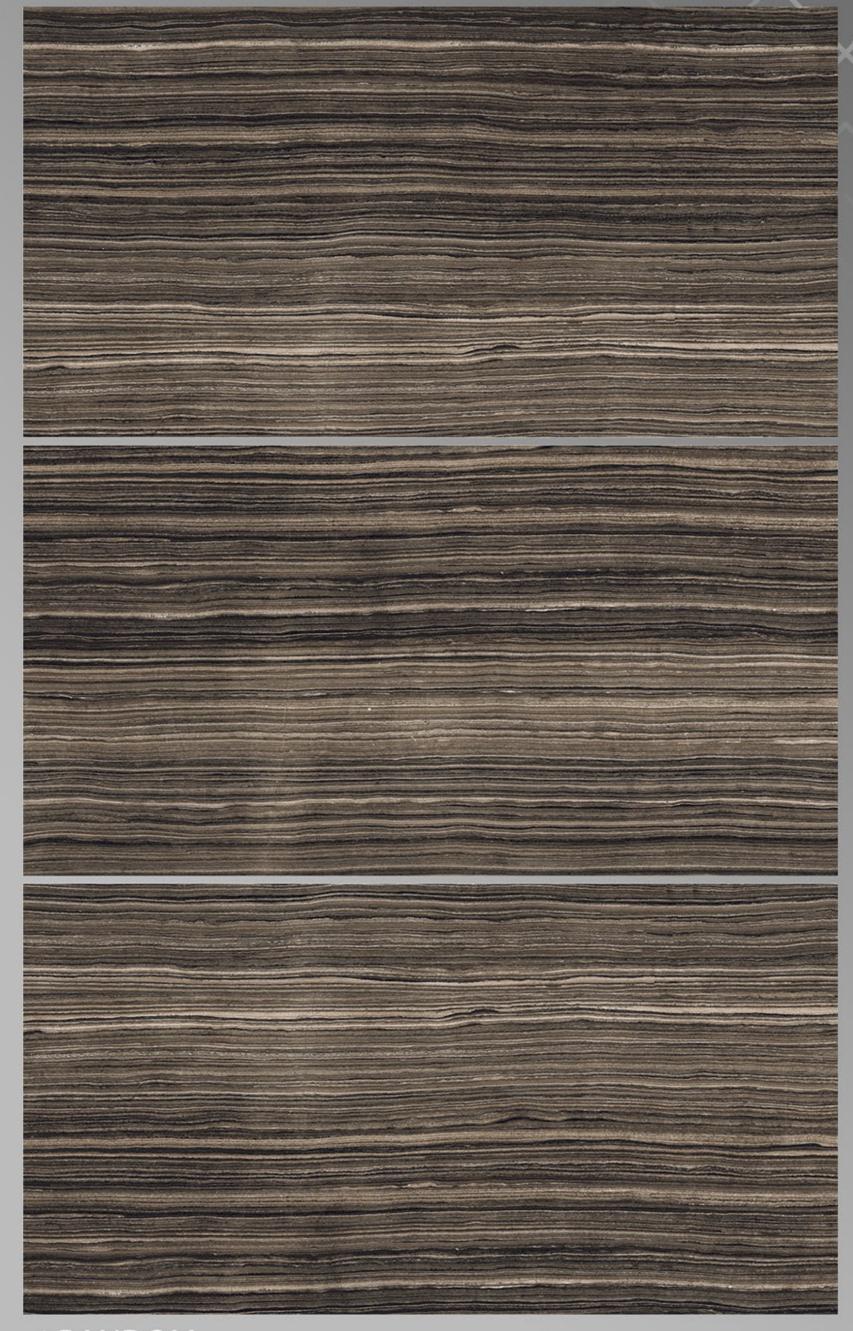

# ALBINA\_LAMBER

600 X 1200

4 RANDOM

AMAZON 600 X 1200

3 RANDOM

## ARMANI\_BRONZE

600 X 1200

ARTIC BLACK 600 X 1200

2 RANDOM