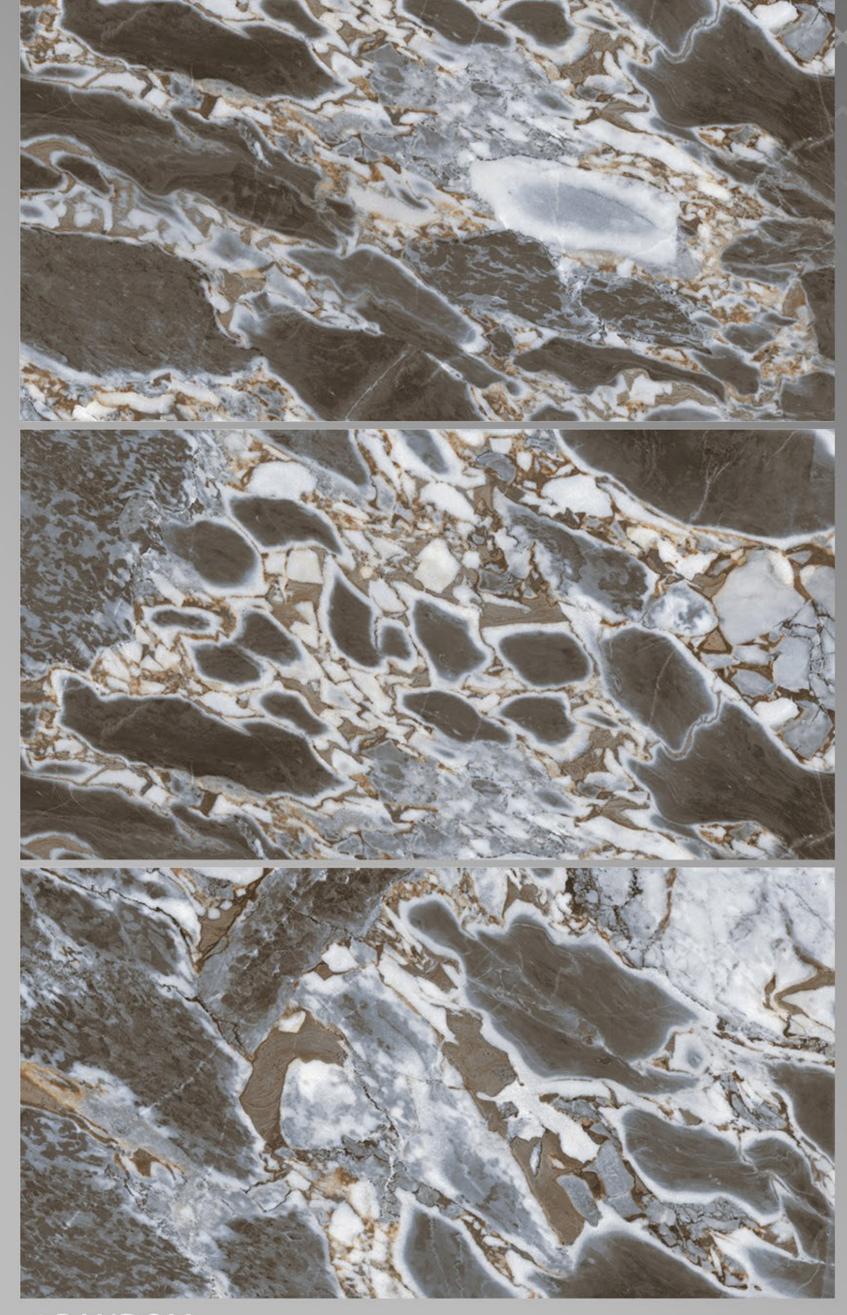

## ARMANI\_BRONZE

600 X 1200

ARTIC BLACK 600 X 1200

2 RANDOM

### AZUL\_ALCONTE

600 X 1200

4 RANDOM

AZURO\_AZUL

600 X 1200

2 RANDOM