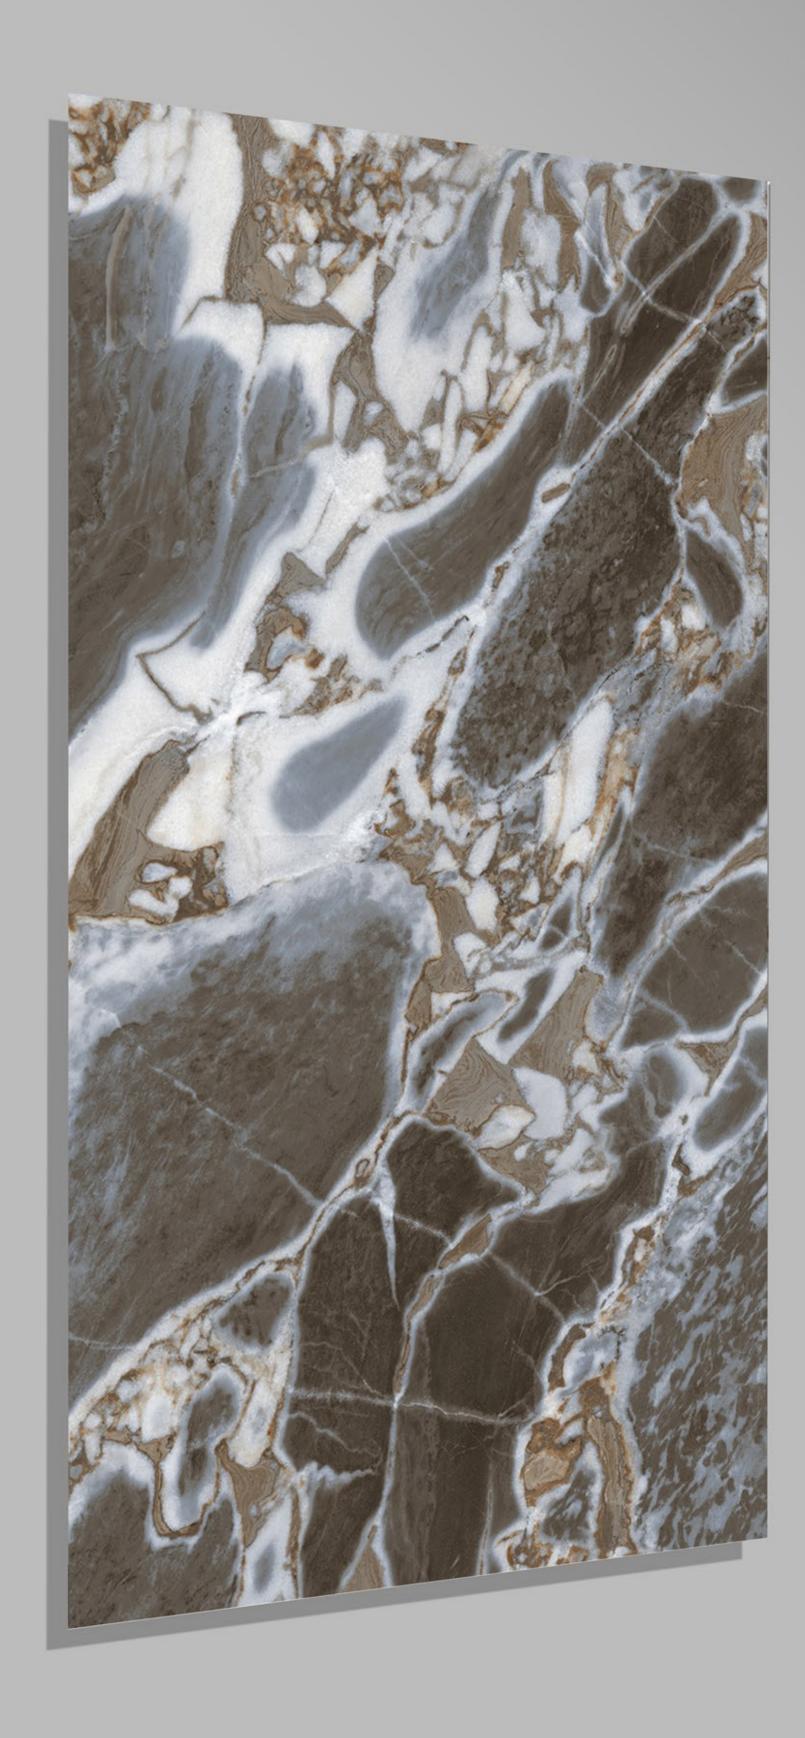

## ARMANI\_BRONZE

600 X 1200

ARTIC BLACK 600 X 1200

2 RANDOM

### AZUL\_ALCONTE

600 X 1200

4 RANDOM

AZURO\_AZUL

600 X 1200

2 RANDOM