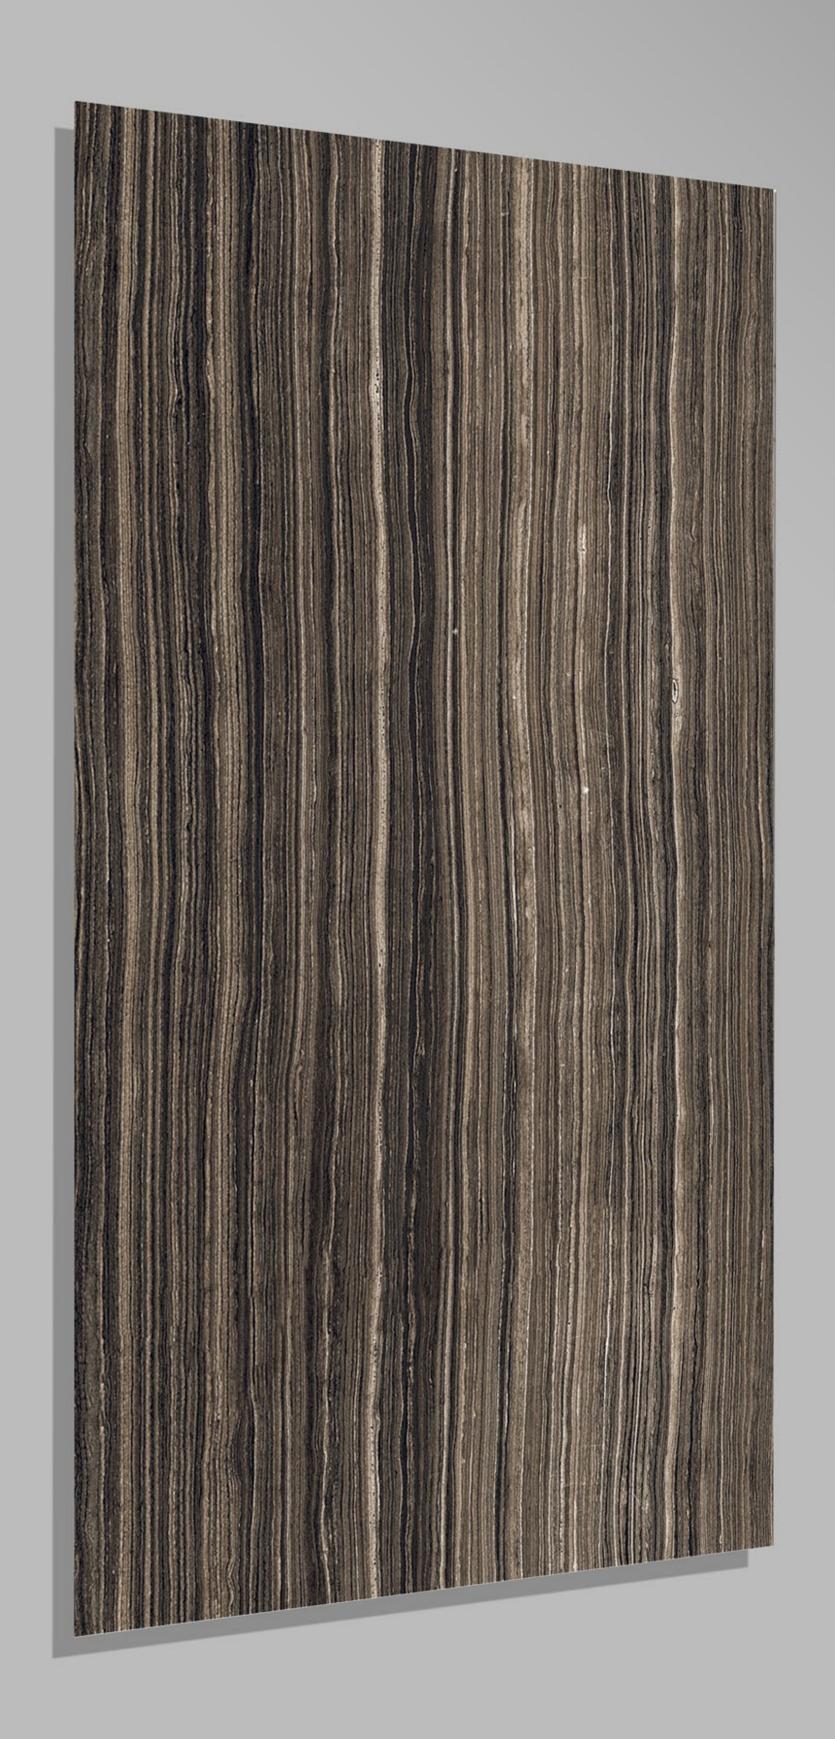

# ALBINA\_LAMBER

600 X 1200

4 RANDOM

AMAZON 600 X 1200

3 RANDOM

## ARMANI\_BRONZE

600 X 1200

ARTIC BLACK 600 X 1200

2 RANDOM